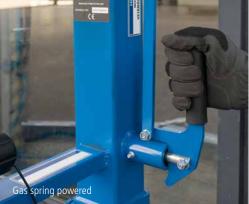

Böcker

The pneumatic spring makes it environmentally friendly. It does not even require batteries or other external electricity sources, meaning it can be used in wet areas such as vehicle washing bays. An automatic wheel break ensures that the lifting platform is secure during use.