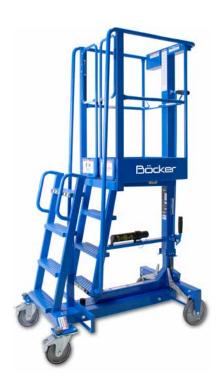

The IXO-Lift work platform is a simple and safe alternative to ladders or scaffolding for heights up to 4m. Thanks to the ease of use and compact dimensions of the lift, it can comfortably carry one person to the operating site. The man basket is raised up by means of a pneumatic spring and uses the operator's own weight to lower itself again.

## ADJUSTABLE WORK PLATFORM

- Simple and safe to operate
- Safe alternative to ladders
- Compact dimensions and low tare weight
- Can be operated and manoeuvred by one person
- Automatic wheel brake during use
- Propelled by a pneumatic spring
- Environmentally friendly because it does not use hydraulic oil, batteries or external electricity sources
- Optional ATEX category IIC T6 Gb classification for use in zones 1 and 21
- Stainless steel model (AISI 316) available on requestr
- Fulfils the requirements for funding by BG Bau