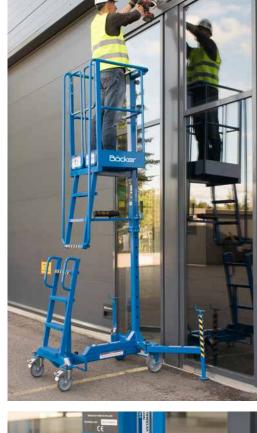

The IXO-Lift work platform is a simple and safe alternative to ladders or scaffolding for heights up to 4m. Thanks to the ease of use and compact dimensions of the lift, it can comfortably carry one person to the operating site. The man basket is raised up by means of a pneumatic spring and uses the operator's own weight to lower itself again.

## ADJUSTABLE WORK PLATFORM

- Simple and safe to operate
- Safe alternative to ladders
- Compact dimensions and low tare weight
- Can be operated and manoeuvred by one person
- Automatic wheel brake during use
- Propelled by a pneumatic spring
- Environmentally friendly because it does not use hydraulic oil, batteries or external electricity sources
- Optional ATEX category IIC T6 Gb classification for use in zones 1 and 21
- Stainless steel model (AISI 316) available on requestr
- Fulfils the requirements for funding by BG Bau