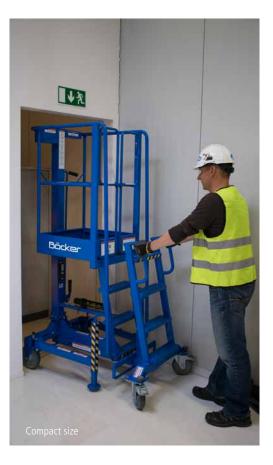

The IXO-Lift work platform is a simple and safe alternative to ladders or scaffolding for heights up to 4m. Thanks to the ease of use and compact dimensions of the lift, it can comfortably carry one person to the operating site. The man basket is raised up by means of a pneumatic spring and uses the operator's own weight to lower itself again.

## ADJUSTABLE WORK PLATFORM

- Simple and safe to operate
- Safe alternative to ladders
- Compact dimensions and low tare weight
- Can be operated and manoeuvred by one person
- Automatic wheel brake during use
- Propelled by a pneumatic spring
- Environmentally friendly because it does not use hydraulic oil, batteries or external electricity sources
- Optional ATEX category IIC T6 Gb classification for use in zones 1 and 21
- Stainless steel model (AISI 316) available on requestr
- Fulfils the requirements for funding by BG Bau