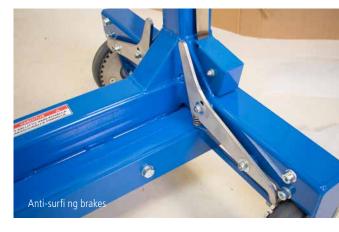

Böcker

The pneumatic spring makes it environmentally friendly. It does not even require batteries or other external electricity sources, meaning it can be used in wet areas such as vehicle washing bays. An automatic wheel break ensures that the lifting platform is secure during use.