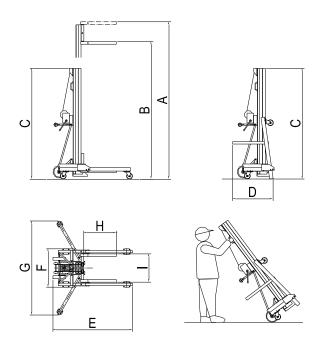

## **ALP-Material-Lifts LMX**

As at 1 November, 2018

|   | Features \ Type                                                                             |    | 500* |
|---|---------------------------------------------------------------------------------------------|----|------|
|   | Capacity                                                                                    | kg | 500  |
| Α | Max. lifting height with load fork in top position                                          | mm | 4800 |
| В | Max. lifting height with load fork in bottom position                                       | mm | 4350 |
| Н | Length load fork                                                                            | mm | 650  |
| I | Width load fork                                                                             | mm | 560  |
| F | Chassis width                                                                               | mm | 760  |
| E | Chassis length                                                                              | mm | 1610 |
| G | Width with lateral outriggers                                                               | mm | 1920 |
| С | Mast height                                                                                 | mm | 1970 |
| F | Width in transport position                                                                 | mm | 760  |
| D | Length in transport position                                                                | mm | 765  |
|   | Deadweight including standard accessories assembled to the lift, without lateral outriggers | kg | 205  |
|   | Deadweight including standard accessories assembled to the lift and lateral outriggers      | kg | 218  |